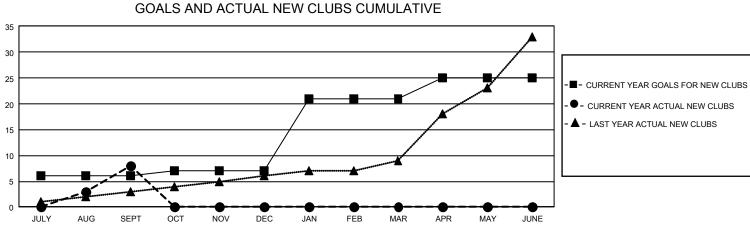

## GAT MONTHLY MEMBERSHIP PROGRESS REPORT

GMT Constitutional Area 5 - E, Group O

REPORT DOES NOT INCLUDE CLUBS IN UNDISTRICTED AREAS.

| Clubs                 |               |           |               | Members               |                         |                         |                                                    |
|-----------------------|---------------|-----------|---------------|-----------------------|-------------------------|-------------------------|----------------------------------------------------|
| RESULTS FOR 2023-2024 |               |           |               | RESULTS FOR 2023-2024 |                         |                         |                                                    |
| QUARTER               | NEW CLUB GOAL | NEW CLUBS | DROPPED CLUBS | QUARTER               | MBER GROWTH NET<br>GOAL | MEMBER GROWTH<br>ACTUAL | DROPPED MEMBERS<br>ACTUAL (including<br>transfers) |
| JULY/AUG/SEPT         | - 18          | 8         | 2             | JULY/AUG/SEPT         | 235                     | 1,263                   | 587                                                |
| OCT/NOV/DEC           | 3             | 0         | 0             | OCT/NOV/DEC           | 220                     | 0                       | 0                                                  |
| JAN/FEB/MAR           | 42            | 0         | 0             | JAN/FEB/MAR           | 383                     | 0                       | 0                                                  |
| APR/MAY/JUNE          | 12            | 0         | 0             | APR/MAY/JUNE          | 180                     | 0                       | 0                                                  |