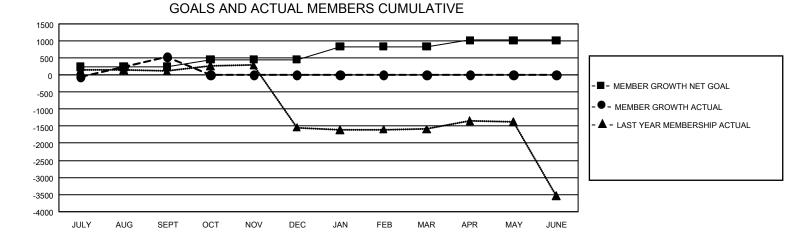

## GAT MONTHLY MEMBERSHIP PROGRESS REPORT

GMT Constitutional Area 5 - E, Group O

REPORT DOES NOT INCLUDE CLUBS IN UNDISTRICTED AREAS.

| Clubs                 |               |           |               | Members               |                         |                         |                                                    |
|-----------------------|---------------|-----------|---------------|-----------------------|-------------------------|-------------------------|----------------------------------------------------|
| RESULTS FOR 2023-2024 |               |           |               | RESULTS FOR 2023-2024 |                         |                         |                                                    |
| QUARTER               | NEW CLUB GOAL | NEW CLUBS | DROPPED CLUBS | QUARTER               | MBER GROWTH NET<br>GOAL | MEMBER GROWTH<br>ACTUAL | DROPPED MEMBERS<br>ACTUAL (including<br>transfers) |
| JULY/AUG/SEPT         | - 18          | 8         | 2             | JULY/AUG/SEPT         | 235                     | 1,263                   | 587                                                |
| OCT/NOV/DEC           | 3             | 0         | 0             | OCT/NOV/DEC           | 220                     | 0                       | 0                                                  |
| JAN/FEB/MAR           | 42            | 0         | 0             | JAN/FEB/MAR           | 383                     | 0                       | 0                                                  |
| APR/MAY/JUNE          | 12            | 0         | 0             | APR/MAY/JUNE          | 180                     | 0                       | 0                                                  |